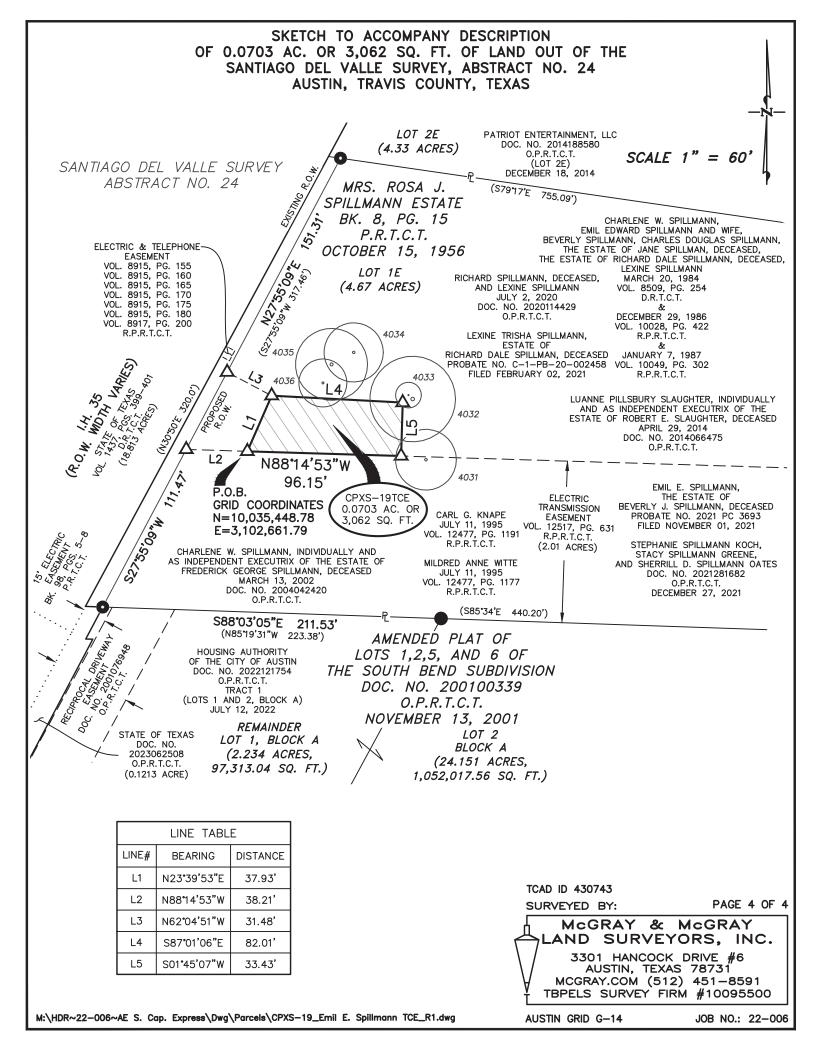

Parcel CPXS-19TCE

0.0703 Acre Santiago Del Valle Survey, Abstract No. 24 Travis County, Texas

## DESCRIPTION FOR 0.0703 OF ONE ACRE

Description of a 0.0703 of one acre (3,062 square foot) easement, out of the Santiago Del Valle Survey, Abstract No. 24, Travis County, Texas, being a portion of Lot 1E, Mrs. Rosa J. Spillmann Estate, a subdivision recorded October 15, 1956, in Book 8, Page 15, Plat Records, Travis County, Texas, said Lot 1E conveyed to Stephanie Spillmann Koch, Stacy Spillmann Greene and Sherrill D. Spillmann Oates by Executor's Distribution Deed for Life Estate and Remainder Interest dated December 27, 2021 as recorded in Document No. 2021281682, Official Public Records, to Emil E. Spillmann (Executor of the Estate of Beverly J. Spillmann, deceased) by Probate No. 2021 PC3693 dated November 1, 2021, to Lexine Trisha Spillmann (Executor of the Estate of Richard Dale Spillmann, deceased) by Probate Case No. C-1-PB-20-002458 dated February 2, 2021, to Richard Spillmann (deceased) and Lexine Spillmann by General Warranty Deed dated July 2, 2020, as recorded in Document No. 2020114429, Official Public Records, Travis County, Texas, to Luanne Pillsbury Slaughter, Individually and as Independent Executrix of the Estate of Robert Edward Slaughter, deceased, by Order Admitting Will to Probate and Authorizing Letters Testamentary dated April 29, 2014, as recorded in Document No. 2014066475, Official Public Records, Travis County, Texas, to Charlene Wilna Spillmann, Individually and as Independent Executrix of the Estate of Frederick George Spillmann (deceased) by Order Probating Will and Authorizing Letters Testamentary dated March 13, 2002, as recorded in Document No. 2004042420, Official Public Records, Travis County, Texas, to Carl G. Knape by General Warranty Deed dated July 11, 1995, as recorded in Volume 12477, Page 1191, Real Property Records, Travis County, Texas, to Mildred Anne Witte by General Warranty Deed dated July 11, 1995, as recorded in Volume 12477, Page 1177, Real Property Records, Travis County, Texas, and to Charlene W. Spillmann, Emil Edward Spillmann and wife, Beverly Spillmann, Charles Douglas Spillmann, the Estate of Jane Spillmann (deceased), the Estate of Richard Dale Spillmann (deceased) and Lexine Spillmann by Warranty Deed dated March 20, 1984, as recorded in Volume 8509, Page 254, Deed Records, Travis County, Texas, by Gift Deed dated December 29, 1986, as recorded in Volume 10028, Page 422, Real Property Records, Travis County, Texas, and by Gift Deed dated January 7, 1987, as recorded in Volume 10049, Page 302, Real Property Records, Travis County, Texas; said 0.0703 of one acre easement being more particularly described by metes and bounds as follows:

BEGINNING at a calculated point at the southwest corner of this easement, being in the north line of a 2.01 acre electric transmission easement recorded in Volume 12517, Page 631, Real Property Records, Travis County, Texas, said POINT OF BEGINNING having Grid Coordinates of N=10,035,448.78, E=3,102,661.79, from which a 5/8-inch iron rod with Texas Department of Transportation (TxDOT) aluminum cap found in the proposed east right-of-way line of IH 35, and in the south line of said Lot 1E, being the northwest corner of the remainder of Lot 1, Block A, Amended Plat of Lots 1, 2, 5, and 6 of the South Bend Subdivision, a subdivision recorded November 13, 2001, in Document No. 200100339, Official Public Records, Travis County, Texas, also being the northeast corner of that tract described as 0.1213 of one acre conveyed to the State of Texas by Deed, as recorded in Document No. 2023062508, Official Public Records, Travis County, Texas, and being in the existing east right-of-way line of IH 35 (varying width), bears North 88°14'53" West 38.21 feet, and South 27°55'09" West 111.47 feet, and from which a 1/2-inch iron rod found in the south line of said Lot 1E, being the northeast corner of the remainder of said Lot 1, and the northwest corner of Lot 2, Block A, in said Amended Plat of Lots 1, 2, 5, and 6 of the South Bend Subdivision, bears South 88°03'05" East 211.53 feet:

- THENCE, along the west line of this easement, crossing said Lot 1E, North 23°39'53" East 37.93 feet to a calculated point at the northwest corner of this easement, from which a 5/8-inch iron rod with TxDOT aluminum cap found in the proposed east right-of-way of IH 35, being in the north line of said Lot 1E, and the south line of Lot 2E, in said Mrs. Rosa J. Spillmann Estate subdivision, bears North 62°04'51" West 31.48 feet, and North 27°55'09" East 151.31 feet;
- THENCE, along the north line of this easement, crossing said Lot 1E, South 87°01'06" East 82.01 feet to a calculated point at the northeast corner of this easement;
- THENCE, along the east line of this easement, crossing said Lot 1E, South 01°45'07" West 33.43 feet to a calculated point at the southwest corner of this easement, being in the north line of said 2.01 acre electric transmission easement;

4) THENCE, along the south line of this easement, and the north line of said 2.01 acre electric transmission easement, crossing said Lot 1E, North 88°14'53" West 96.15 feet to the POINT OF BEGINNING and containing 0.0703 of one acre (3,062 square feet) of land within these metes and bounds.

## Bearing Basis Note

The bearings described herein are based on the Texas Coordinate System, Central Zone (4203), NAD83 (2011) EPOCH 2010.00. The coordinates shown are grid coordinates and can be converted to surface by multiplying by a combined scale factor of 1.000110.