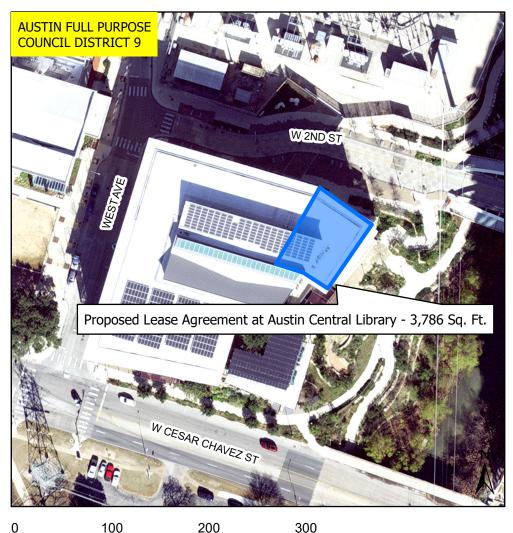

Council Meeting: 1/30/2025

File ID: 24-6515

City Council Districts

Nearmap US Vertical Imagery by ESRI

This product is for informational purposes and may not have been prepared for or be suitable for legal, engineering, or surveying

Produced by Robert Starke - 11/18/2024

on-the-ground survey and represents only the

approximate relative location of property boundaries.

This product has been produced by the Financial Services Department for the sole purpose of geographic reference. No warranty is made by the City of Austin regarding specific accuracy or

purposes. It does not represent an

completeness.