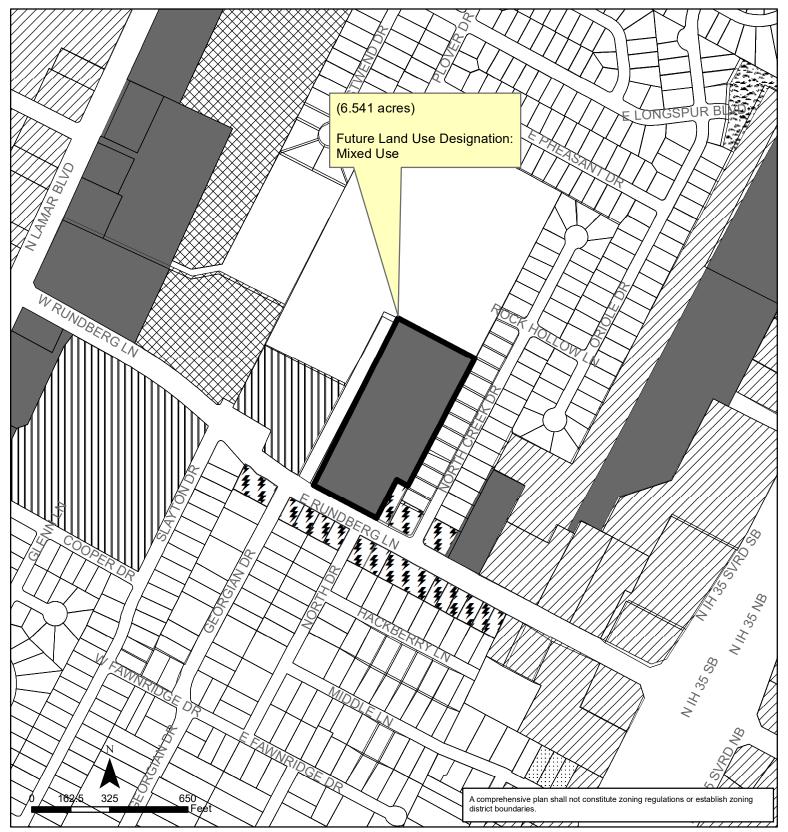

**PART 2.** Ordinance No. 20100624-110 is amended to change the land use designation for the property located at 204 East Rundberg Lane from Single Family and Neighborhood Mixed Use to Mixed Use on the future land use map attached as **Exhibit "A"** and incorporated in this ordinance and described in File NPA-2024-0026.02.SH at the Planning Department.

## Exhibit A North Lamar Combined (North Lamar) Neighborhood Planning Area NPA-2024-0026.02.SH

This product is for informational purposes and may not have been prepared for or be suitable for legal, engineering, or surveying purposes. It does not represent an on-the-ground survey and represents only the approximate relative location of property boundaries.

## Future Land Use Subject Tract Office Civic Commercial Mixed Use Single-Family Multi-Family