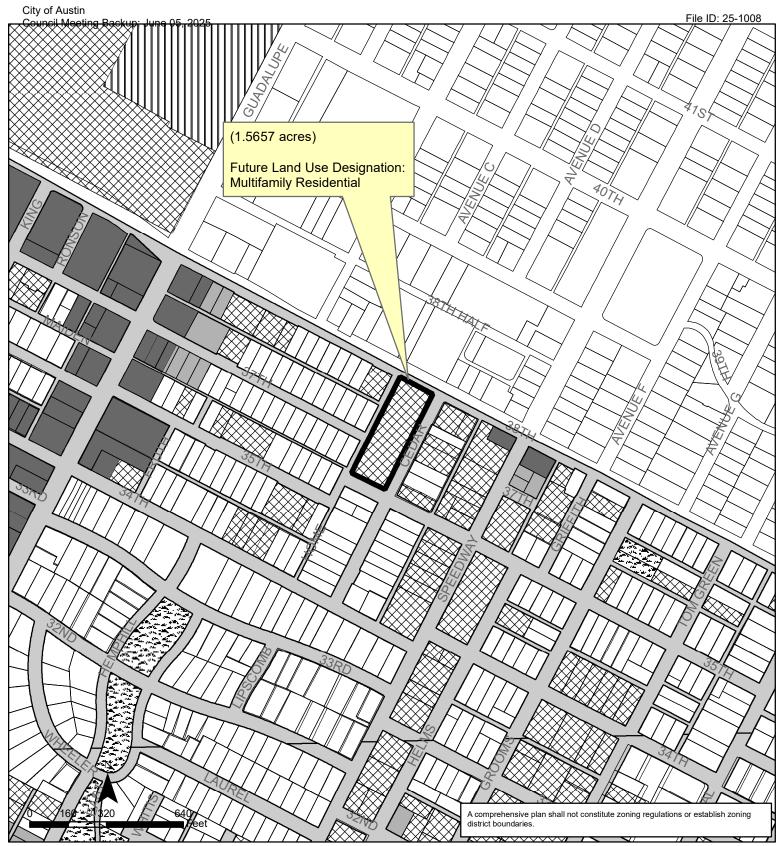

## Exhibit A Central Austin Combined (North University) Neighborhood Planning Area NPA-2025-0019.01.SH

This product is for informational purposes and may not have been prepared for or be suitable for legal, engineering, or surveying purposes. It does not represent an on-the-ground survey and represents only the approximate relative location of property boundaries.

This product has been produced by the Planning Department for the sole purpose of geographic reference. No warranty is made by the City of Austin regarding specific accuracy or completeness.

City of Austin Planning Department Created on 3/6/2025, by: MeeksS

| Future Land Use  |                                                                                     |                         |  |  |
|------------------|-------------------------------------------------------------------------------------|-------------------------|--|--|
| Subject Tract    | $\boxtimes\!\!\!\!\!\!\!\!\!\!\!\!\!\!\!\!\!\!\!\!\!\!\!\!\!\!\!\!\!\!\!\!\!\!\!\!$ | Multifamily Residential |  |  |
| Civic            |                                                                                     | Recreation & Open Space |  |  |
| Mixed Use        |                                                                                     | Single-Family           |  |  |
| Mixed Use/Office |                                                                                     | Transportation          |  |  |