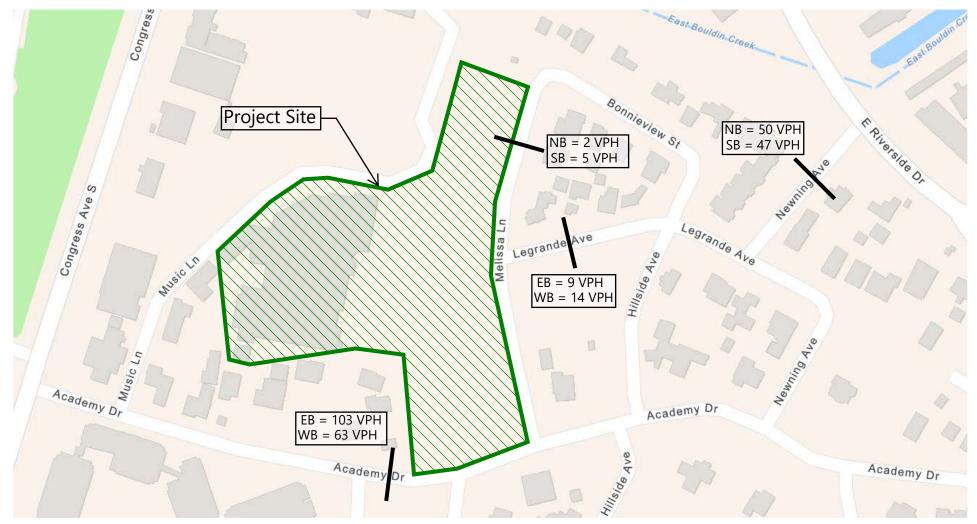

**TABLE 1: DATA COLLECTION SUMMARY** 

| Time          | Direction      | Le Grand | le Avenue         | Newning  | g Avenue          | Melissa | Avenue            | Acaden    | ny Drive          |
|---------------|----------------|----------|-------------------|----------|-------------------|---------|-------------------|-----------|-------------------|
| Time          | Direction      | Volume   | Time              | Volume   | Time              | Volume  | Time              | Volume    | Time              |
| AM Peak Hour  | EB/NB<br>WB/SB | 9<br>14  | 8:00 – 9:00<br>AM | 50<br>47 | 7:00 – 8:00<br>AM | 2<br>5  | 8:00 – 9:00<br>AM | 103<br>63 | 8:00 – 9:00<br>AM |
| DM Dook House | EB/NB          | 3        | 5:00 - 6:00       | 43       | 5:00 - 6:00       | 2       | 4:00 - 5:00       | 58        | 4:00 - 5:00       |
| PM Peak Hour  | WB/SB          | 5        | PM                | 56       | PM                | 2       | PM                | 82        | PM                |