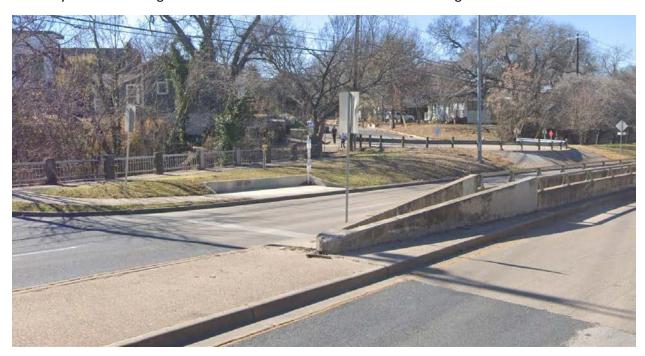

#### 1984 Image

1997 Image

Approximate mid-1990's realignment over 1984 image.

In the streetview images below, you can see the old elevation of E. Riverside Drive. The sidewalk by Academy Drive is the original sidewalk with the old rail from the older bridge.