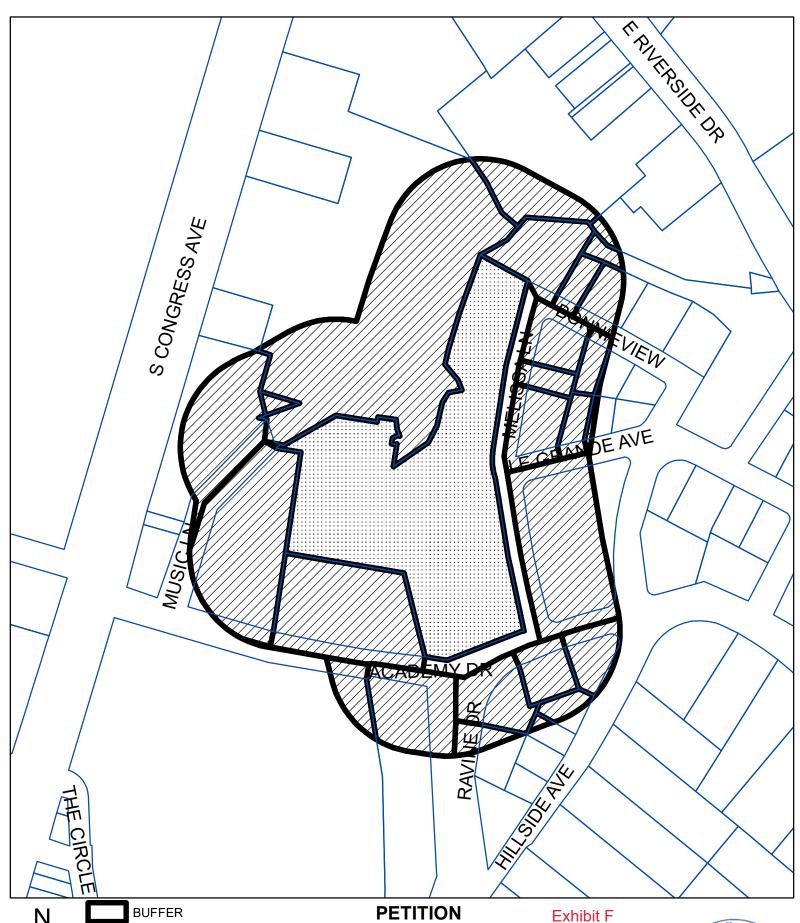

# **PETITION**

C14-2020-0147

Date: 12/14/2021

Total Square Footage of Buffer: 613950.3217

Percentage of Square Footage Owned by Petitioners Within Buffer: 22.45%

Calculation: The total square footage is calculated by taking the sum of the area of all TCAD Parcels with valid signatures including one-half of the adjacent right-of-way that fall within 200 feet of the subject tract. Parcels that do not fall within the 200 foot buffer are not used for calculation. When a parcel intersects the edge of the buffer, only the portion of the parcel that falls within the buffer is used. The area of the buffer does not include the subject tract.