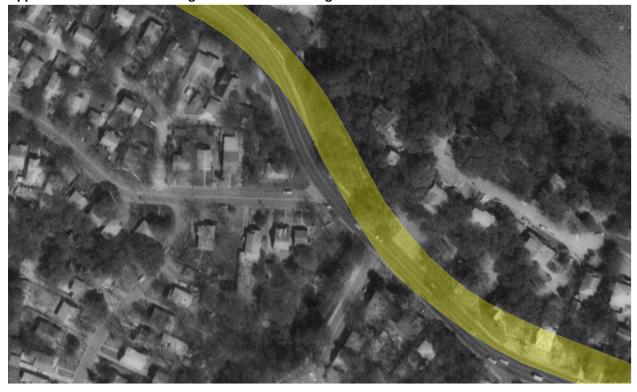

#### **Staff Response:**

Below are two historic aerial photos, one from 1984 where Academy Drive connects to E. Riverside Drive (Riverside) and one from 1997 where they are disconnected.

If you look closely between the two aerials, you can see that Riverside was realigned to the north and a new bridge structure built that pushed the road over the creek. This realignment occurred in the mid-1990's. In older aerials, you can also see houses on the northside of Riverside that were removed when the realignment happened. Riverside was also lowered at this time, so the decision was made to disconnect Academy Drive due to the new grade difference and not wanting to have an intersection on the bridge.

#### 1984 Image

1997 Image

Approximate mid-1990's realignment over 1984 image.

In the streetview images below, you can see the old elevation of E. Riverside Drive. The sidewalk by Academy Drive is the original sidewalk with the old rail from the older bridge.