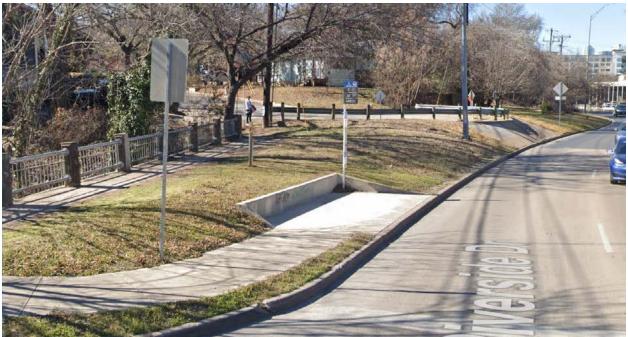

#### 1984 Image

1997 Image

Approximate mid-1990's realignment over 1984 image.

In the streetview images below, you can see the old elevation of E. Riverside Drive. The sidewalk by Academy Drive is the original sidewalk with the old rail from the older bridge.