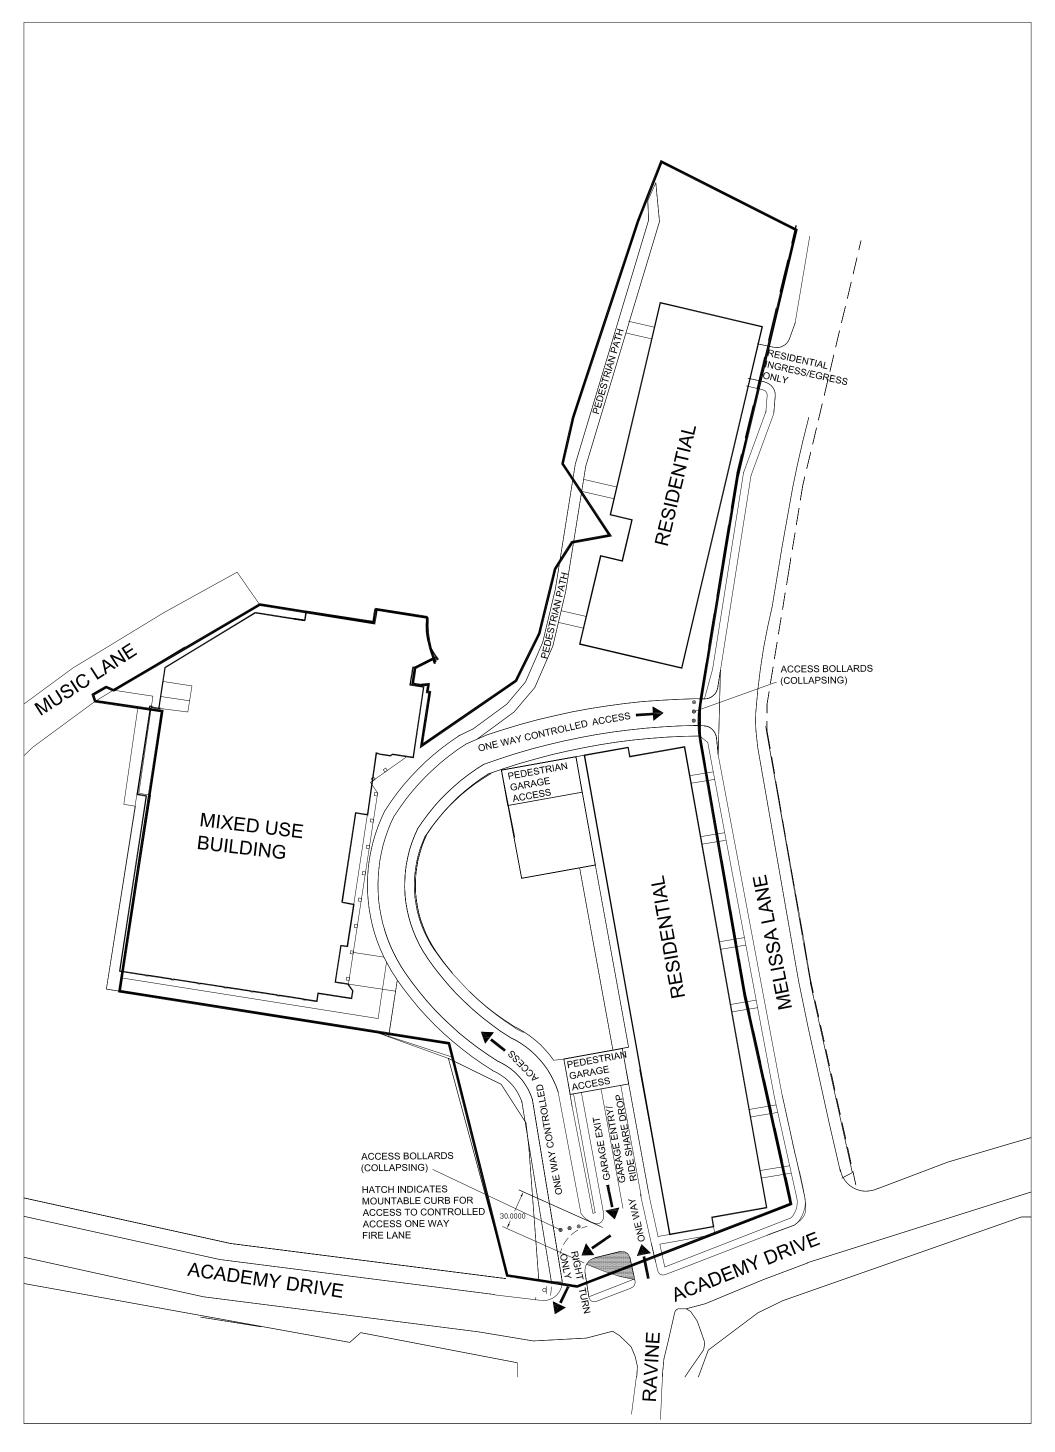

#### Assumptions:

- 1. The TIA assumes that the development will be completed by 2023.
- 2. The project will have two access points: the primary driveway will exist along Academy Drive across from Ravine Drive and will serve all land uses. A second driveway will exist on Melissa Lane just north of the intersection with Le Grande Avenue that will provide access to the residential units only and will not have any parking provided for other land uses.
- 3. Based on TxDOT Traffic Count Database System (TCDS), a 2% annual growth rate was assumed to account for the increase in background traffic.
- 4. Various growth factors were calculated to account for COVID-19 traffic conditions. The following adjustment factors were used to account for a decrease in the normal traffic volumes due to restrictions associated with the COVID-19 pandemic:

#### PROJECT TRIP DISTRIBUTION AND NTA DIAGRAMS

Access would be provided via one access to Academy Drive across from Ravine Drive and one access to Melissa Lane. It should be noted that the Melissa Lane access will be for <u>residents only</u>; all other patrons of the Project site will enter and exit via the Academy Drive access. **Table 4** shows the distribution to each of the two roads during the three time periods for both scenarios. These percentages were derived by calculating the average of AM entering and exiting volumes and PM entering and exiting volumes at the site driveway on Melissa Lane. It should be noted that some residential traffic is anticipated to enter and exit via Academy Drive. This is reflected in the trip distribution shown in Table 4. **Attachment 3** provides a general map of the area. **Table 5** shows the change in traffic along Melissa Lane by comparing the existing traffic to the addition of the proposed site traffic. To be conservative, all residential traffic has been assumed to be entering and exiting via Melissa Lane in order to depict the highest traffic volume anticipated on Melissa Lane.