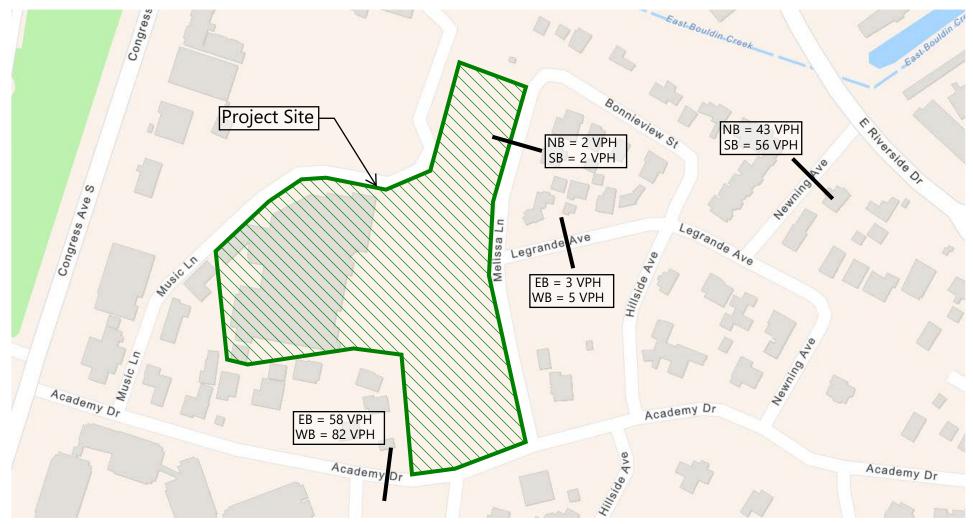

**TABLE 1: DATA COLLECTION SUMMARY** 

| Time          | Direction      | Le Grand | le Avenue         | Newning  | g Avenue          | Melissa | Avenue            | Acaden    | ny Drive          |
|---------------|----------------|----------|-------------------|----------|-------------------|---------|-------------------|-----------|-------------------|
| Time          | Direction      | Volume   | Time              | Volume   | Time              | Volume  | Time              | Volume    | Time              |
| AM Peak Hour  | EB/NB<br>WB/SB | 9<br>14  | 8:00 – 9:00<br>AM | 50<br>47 | 7:00 – 8:00<br>AM | 2<br>5  | 8:00 – 9:00<br>AM | 103<br>63 | 8:00 – 9:00<br>AM |
| DM Dook House | EB/NB          | 3        | 5:00 - 6:00       | 43       | 5:00 - 6:00       | 2       | 4:00 - 5:00       | 58        | 4:00 - 5:00       |
| PM Peak Hour  | WB/SB          | 5        | PM                | 56       | PM                | 2       | PM                | 82        | PM                |