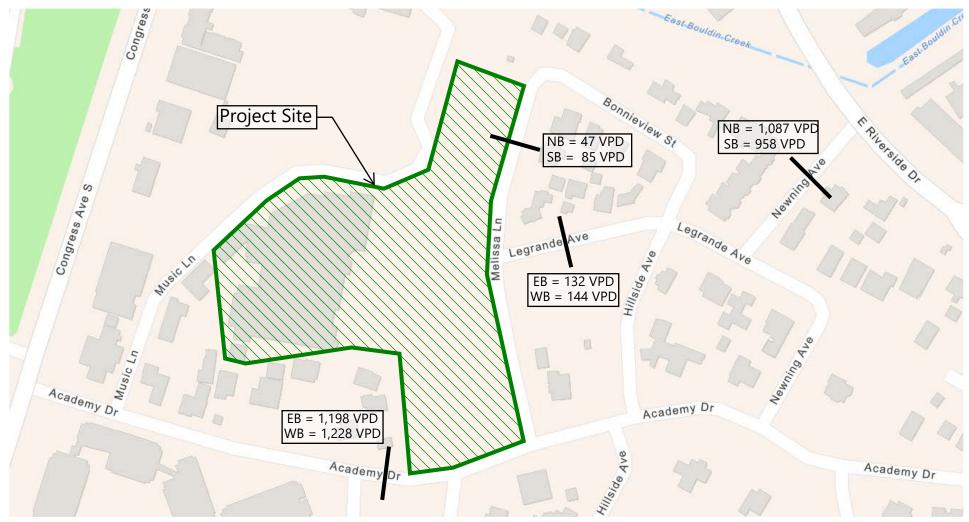

#### Summary of the Transportation Impact Analysis (TIA):

The Austin Transportation Department (ATD) has reviewed the *"200 Academy TIA"* dated July 31, 2020 and subsequent updates received on November 25, 2020, January 29, 2021, March 26, 2021, April 29, 2021, and October 7, 2021 prepared by WGI Engineering. The 200 Academy TIA and all amendments thereto are collectively referred to herein as the "TIA". The proposed 200 Academy development is located on the northwest corner of Academy Drive and Melissa Lane in Austin, shown in Figure 1 below.

Melissa Avenue currently serves zero driveways between Le Grande Avenue and Academy Drive and has 30 feet of pavement. Melissa Lane has two unstriped lanes with curb and gutter, no sidewalk on the east and west side. Academy Drive provides a signalized access from South Congress with a pavement width of approximately 35 feet; however only westbound left-turn movements are allowed for vehicles turning from Academy Drive. Academy Drive has two unstriped lanes, sidewalk gaps on the north and south side. Le Grande Avenue west of Hillside Avenue is a small neighborhood roadway serving three single-family home driveways and connects Hillside Avenue to Melissa Avenue. Newning Avenue provides right-in, right-out access to East Riverside Drive.

**TABLE 1: DATA COLLECTION SUMMARY** 

| Time               | Divaction | Le Grand | e Avenue | Newning | g Avenue | Melissa | Avenue | Academ | y Drive |
|--------------------|-----------|----------|----------|---------|----------|---------|--------|--------|---------|
| Time               | Direction | Volume   | Time     | Volume  | Time     | Volume  | Time   | Volume | Time    |
| D. 9. 1            | EB/NB     | 132      | -        | 1087    | -        | 47      | -      | 1198   | -       |
| Daily <sup>1</sup> | WB/SB     | 144      | -        | 958     | -        | 85      | -      | 1228   | -       |