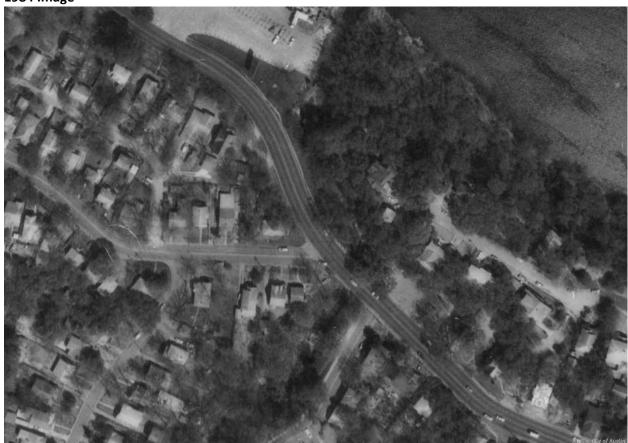

#### **Commissioner Thomson:**

Older maps and aerial photos show a connection between Academy and Riverside. When was that connection broken and what was the justification?

#### **Staff Response:**

Below are two historic aerial photos, one from 1984 where Academy Drive connects to E. Riverside Drive (Riverside) and one from 1997 where they are disconnected.

If you look closely between the two aerials, you can see that Riverside was realigned to the north and a new bridge structure built that pushed the road over the creek. This realignment occurred in the mid-1990's. In older aerials, you can also see houses on the northside of Riverside that were removed when the realignment happened. Riverside was also lowered at this time, so the decision was made to disconnect Academy Drive due to the new grade difference and not wanting to have an intersection on the bridge.

#### 1984 Image

1997 Image

Approximate mid-1990's realignment over 1984 image.

In the streetview images below, you can see the old elevation of E. Riverside Drive. The sidewalk by Academy Drive is the original sidewalk with the old rail from the older bridge.