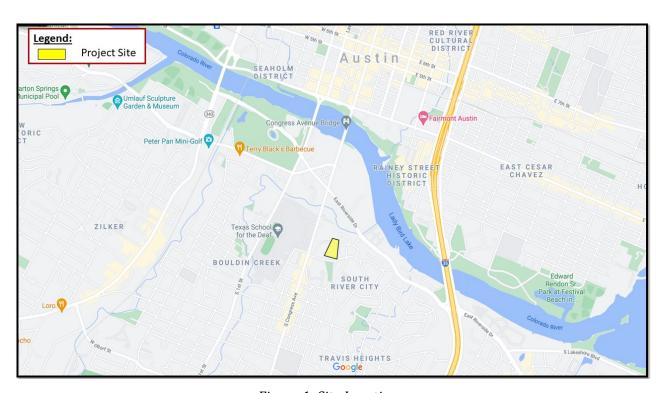

#### Summary of the Transportation Impact Analysis (TIA):

The Austin Transportation Department (ATD) has reviewed the *"200 Academy TIA"* dated July 31, 2020 and subsequent updates received on November 25, 2020, January 29, 2021, March 26, 2021, April 29, 2021, and October 7, 2021 prepared by WGI Engineering. The 200 Academy TIA and all amendments thereto are collectively referred to herein as the "TIA". The proposed 200 Academy development is located on the northwest corner of Academy Drive and Melissa Lane in Austin, shown in Figure 1 below.

Figure 1: Site Location

Figure 2: Transportation Mitigation Locations