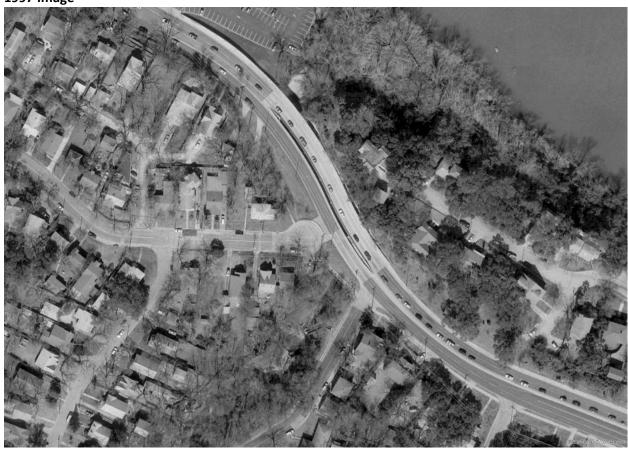

#### **Staff Response:**

Below are two historic aerial photos, one from 1984 where Academy Drive connects to E. Riverside Drive (Riverside) and one from 1997 where they are disconnected.

If you look closely between the two aerials, you can see that Riverside was realigned to the north and a new bridge structure built that pushed the road over the creek. This realignment occurred in the mid-1990's. In older aerials, you can also see houses on the northside of Riverside that were removed when the realignment happened. Riverside was also lowered at this time, so the decision was made to disconnect Academy Drive due to the new grade difference and not wanting to have an intersection on the bridge.

#### 1984 Image

1997 Image

Approximate mid-1990's realignment over 1984 image.

In the streetview images below, you can see the old elevation of E. Riverside Drive. The sidewalk by Academy Drive is the original sidewalk with the old rail from the older bridge.