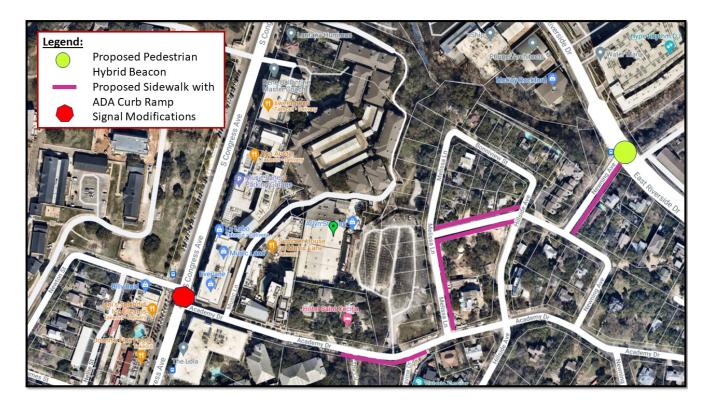

Figure 1: Site Location

Figure 2: Transportation Mitigation Locations

## **Summary of Recommended Improvements:**

| Table 2a: Recommended Improveme                                                                                                                                                                                                                                                                          | nts (Fee-in-Lieu)                                         |           |                        |                         |
|----------------------------------------------------------------------------------------------------------------------------------------------------------------------------------------------------------------------------------------------------------------------------------------------------------|-----------------------------------------------------------|-----------|------------------------|-------------------------|
| Intersection                                                                                                                                                                                                                                                                                             | Improvement                                               | Cost      | Developer's<br>Share % | Developer's<br>Share \$ |
| South Congress Ave & Academy<br>Dr/Nellie St                                                                                                                                                                                                                                                             | Signal Modifications                                      | \$5,000   | 100%                   | \$5,000                 |
| Total                                                                                                                                                                                                                                                                                                    | I                                                         | \$5,000   | -                      | \$5,000                 |
| Table 2b: Recommended Improveme                                                                                                                                                                                                                                                                          | ents (Construction)                                       |           |                        |                         |
| Intersection                                                                                                                                                                                                                                                                                             | Improvement                                               | Cost      | Developer's<br>Share % | Developer's<br>Share\$  |
| East Riverside Dr & Newning Ave                                                                                                                                                                                                                                                                          | Pedestrian Hybrid Beacon<br>(PHB)                         | \$150,000 | 100%                   | \$150,000               |
| Le Grande Ave (north) from Melissa Ln to Hillside Ave  Le Grande Ave (south) from Melissa Ln to Hillside Ave  Melissa Ln (east) from Le Grande Ave to Academy Dr  Newning Ave (east) from E Riverside Dr to Le Grande Ave  Academy Dr (south) from ±200 ft west of Ravine Dr to ±50 ft east of Ravine Dr | Approximately 1,580 LF of 5 ft wide sidewalk construction | \$189,600 | 100%                   | \$189,600               |
| Total                                                                                                                                                                                                                                                                                                    | ı                                                         | \$339,600 | -                      | \$339,600               |