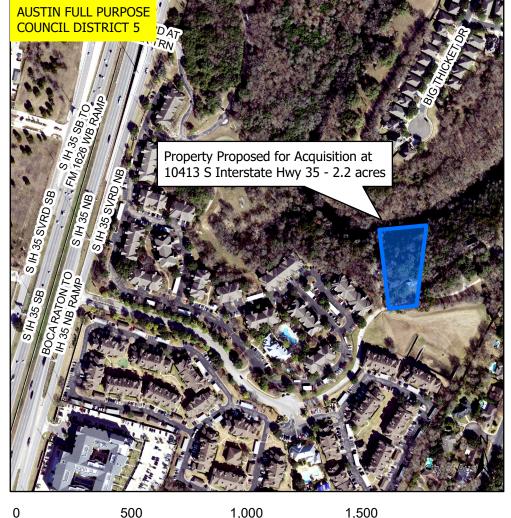

## Property Proposed for Acquisition at 10413 S Interstate Hwy 35 - 2.2 acres

Miles

This product is for informational purposes and may not have been prepared for or be suitable for legal, engineering, or surveying purposes. It does not represent an on-the-ground survey and represents only the approximate relative location of property boundaries.

This product has been produced by the Financial Services Department for the sole purpose of geographic reference. No warranty is made by the City of Austin regarding specific accuracy or completeness.

Produced by <Robert Starke - 12/29/2022

Nearmap US Vertical Imagery by ESRI