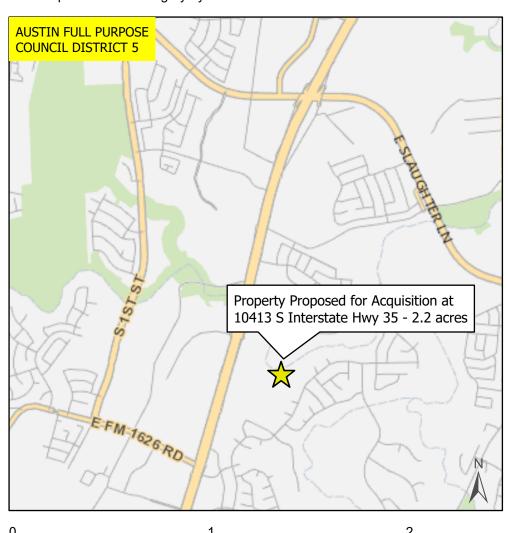

## Property Proposed for Acquisition at 10413 S Interstate Hwy 35 - 2.2 acres

Miles

This product is for informational purposes and may not have been prepared for or be suitable for legal, engineering, or surveying purposes. It does not represent an on-the-ground survey and represents only the approximate relative location of property boundaries.

This product has been produced by the Financial Services Department for the sole purpose of geographic reference. No warranty is made by the City of Austin regarding specific accuracy or completeness.

Produced by <Robert Starke - 12/29/2022

Nearmap US Vertical Imagery by ESRI