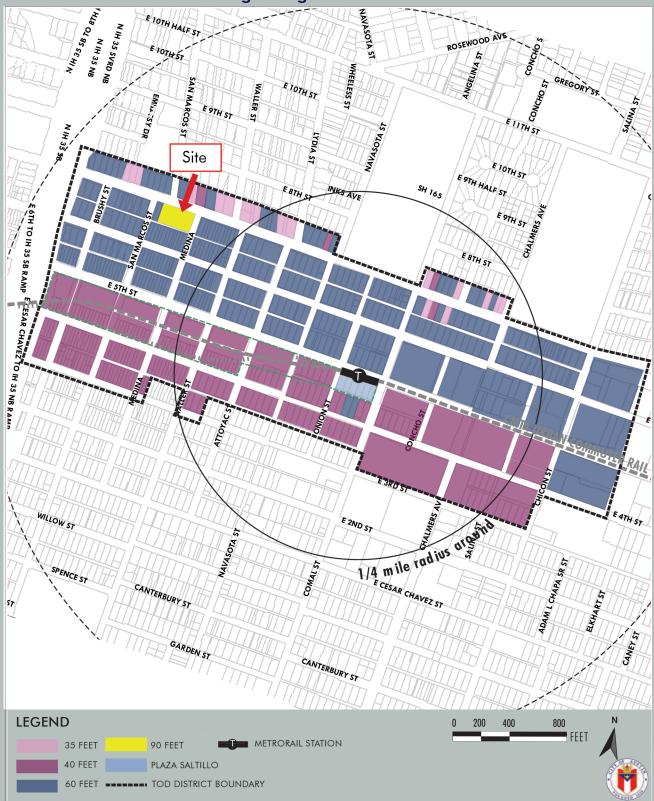

|                                                                                                                                                          |                                                              |                                                       |                                                                          | 68                                  |
|----------------------------------------------------------------------------------------------------------------------------------------------------------|--------------------------------------------------------------|-------------------------------------------------------|--------------------------------------------------------------------------|-------------------------------------|
| ORDINANCE NO.                                                                                                                                            |                                                              |                                                       |                                                                          | Plann                               |
| AN ORDINANCE AME<br>PLAZA SALTILLO TO<br>CENTRAL EAST AUST<br>ORDINANCE NO. 0112<br>COMPREHENSIVE PL<br>HEIGHT FOR PROPEI                                | DD STATION A<br>FIN NEIGHBO<br>213-41 AS AN E<br>AN, TO INCR | REA PLAN,<br>RHOOD PLA<br>CLEMENT OI<br>EASE THE B    | LOCATED WITHIN<br>AN AS ESTABLISHE<br>F THE IMAGINE AU<br>ASE MAXIMUM BU | THE<br>D IN<br>STIN<br>ILDING       |
| <b>BE IT ORDAINE</b>                                                                                                                                     | D BY THE CIT                                                 | Y COUNCIL                                             | OF THE CITY OF A                                                         | USTIN:                              |
| <b>PART 1.</b> Exhibit A to Or<br>is amended by modifying<br>building height from 60 fe<br>Street, as shown on <b>Exhil</b><br>2022-0009.01 at the Plann | the Base Maximet to 90 feet on <b>bit "A"</b> incorport      | num Building I<br>the property lo<br>rated in this or | Heights to change the backet backet backet at 1007 and 1021              | ase maximum<br>East 7 <sup>th</sup> |
| PART 2. This ordinance                                                                                                                                   | takes effect on _                                            |                                                       | , 2023.                                                                  |                                     |
| PASSED AND APPROV                                                                                                                                        | VED                                                          |                                                       |                                                                          |                                     |
|                                                                                                                                                          | , 2023                                                       | \$<br>\$<br>\$                                        |                                                                          |                                     |
|                                                                                                                                                          |                                                              |                                                       | Kirk Watson<br>Mayor                                                     |                                     |
|                                                                                                                                                          |                                                              |                                                       | Wayor                                                                    |                                     |
| APPROVED:                                                                                                                                                |                                                              | ATTEST:                                               |                                                                          |                                     |
|                                                                                                                                                          | he L. Morgan<br>ty Attorney                                  |                                                       | Myrna Rios<br>City Clerk                                                 |                                     |
|                                                                                                                                                          |                                                              |                                                       |                                                                          |                                     |
| Draft 09/21/2022                                                                                                                                         |                                                              | Page 1 of 1                                           | COA                                                                      | Law Department                      |

## **Base Maximum Building Heights**

## **EXHIBIT "A"**